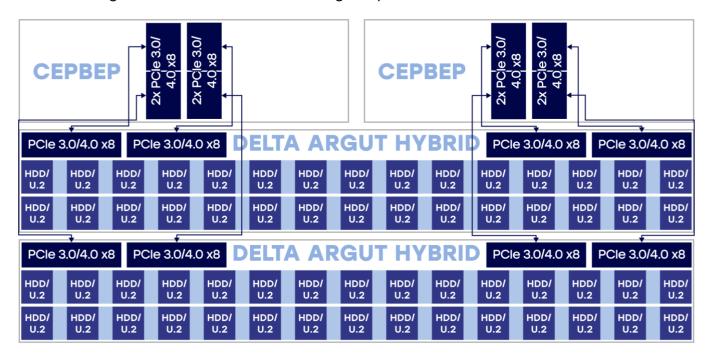

# Data storage system, up to 60 disks

2x Delta Tioga or Delta Serval 2x Delta Argut Hybrid