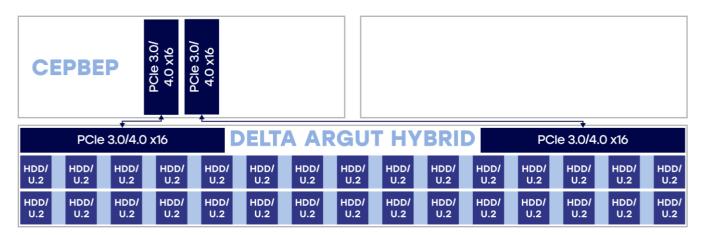

|
|                                      | N+1 redundancy system                                                                        |
| Power supply                         | From 12V OCP centralized bus bar                                                             |
| Firmware                             | Delta BMC                                                                                    |
| Type of device size                  | 21" 2OU,                                                                                     |
| Complete weight                      | Up to 31 kg                                                                                  |

### Main use cases:

# Standard, up to 30 disks

1xDelta Tioga or Delta Serval 1x Delta Argut Hybrid



## Standard advanced, up to 60 disks

1x Delta Tioga or Delta Serval 1x Delta Sprut 2x Delta Argut Hybrid



# Data storage system, up to 60 disks

2x Delta Tioga or Delta Serval 2x Delta Argut Hybrid