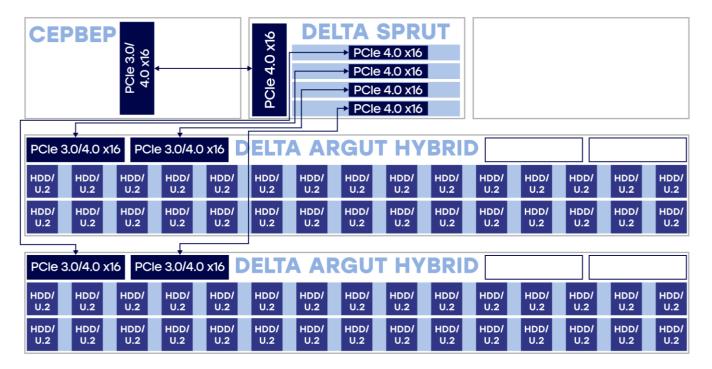

## Standard advanced, up to 60 disks

1x Delta Tioga or Delta Serval 1x Delta Sprut 2x Delta Argut Hybrid